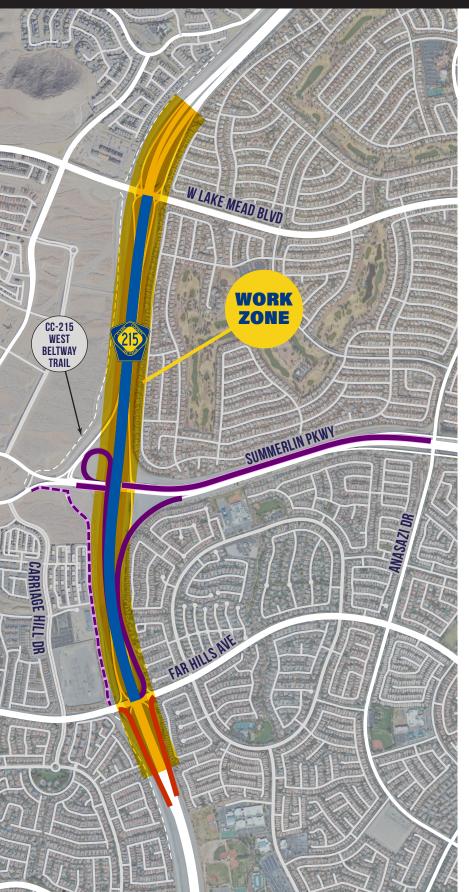

### CC-215/SUMMERLIN PARKWAY INTERCHANGE

#### **CC-215**

Northbound, Far Hills Ave to Lake Mead Blvd

One lane and shoulder closed

Southbound, Lake Mead Blvd to Summerlin Parkway

One lane and shoulder closed

Southbound, Summerlin Parkway to Far Hills Ave

Two lanes and shoulder closed

#### **RAMPS**

Summerlin Parkway Westbound on-ramp to CC-215 Southbound

• One lane and shoulder closed

Far Hills Ave Northbound on-ramp to CC-215/Summerlin Parkway Eastbound

One lane and shoulder closed

#### **SUMMERLIN PARKWAY**

Westbound, Anasazi Dr to CC-215 Eastbound, just west of CC-215

One lane closed for NV Energy work)

#### **TRAIL**

Pedestrian/Cycle Trail, Far Hills Ave to Summerlin Parkway

Trail closed

## **NIGHT SHIFT**

SUNDAY-THURSDAY, 9PM-5AM

CC-215 Northbound & Southbound, Far Hills Ave to Lake Mead Blvd

Reduced to one lane in each direction

#### DAY SHIFT

MONDAY-FRIDAY, 7AM-3:30PM

CC-215 Northbound off-ramp to Far Hills Ave Far Hills Ave on-ramp to CC-215 Southbound

• One lane and shoulder closed